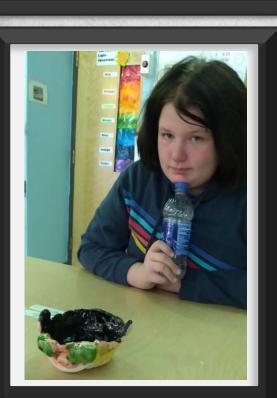

#### 6<sup>th</sup> Grade

4th Quarter

Plushie by Reese Illsley







**Projects Represented:** 

**Clay -** Hand built and glazed clay works of unique design

Layered Watercolor- Working with Watercolor paints to create a layered composition

**Plushies -** Students design their own unique patterns and create stuffed felt "Plushies"

**Contour Portraits** - exploring the use of contour lines, students created portraits from live models or statues. Color was added with watercolor paint or oil pastels

Clockwise from upper left: fand built Clay culptures by Ava Fiedler fannah Fredericifilliar Garmine Cataloni Sarmine Cataloni



# Artist Summer Bailey







#### Artist Amelia Ashley



#### Layered Watercolor By Amelia Ashley



Contour Portrait By Karmine Cataloni









Plushie By Taylor Coish







#### Plushie By Chloe Cranmer







### Artist Chloe Cranmer





Ava Fiedler With Hand built Clay Sculpture



Plushie By Ava Fiedler





Hand built Clay Sculpture By Hannah Frederici-Hilliar







### Tyler Hines-Cornell With Hand bult Clay dish





Hand built Clay Dish By Polly Hines



Layered Watercolor By Tyler Hines-Cornell

# Artist Mikayla Minnis

### Artist Reese Illsley







Hand built Clay Sculpture By Reese Illsley



### Hand built Clay Dish By Mikayla Minnis

#### Hand built Clay Sculpture By Rhyley Payne



## Artist Rhyley Payne



### Artist Alea Morse







### Artist Luca Riker











## Artist Chase Purse