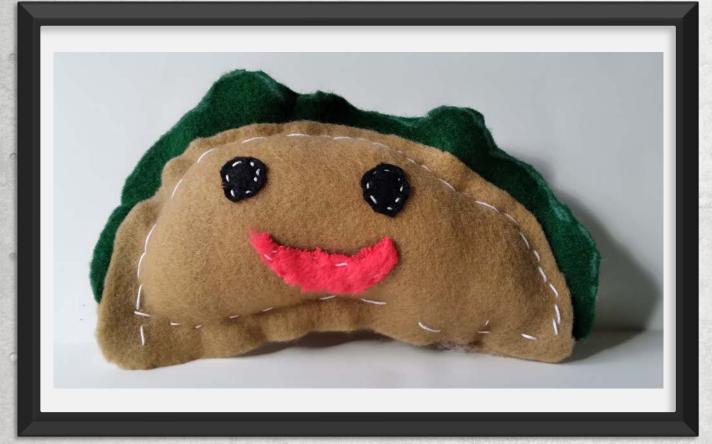

#### 6<sup>th</sup> Grade

4th Quarter

Plushie by Reese Illsley

**Projects Represented:** 

**Clay -** Hand built and glazed clay works of unique design

Layered Watercolor- Working with Watercolor paints to create a layered composition

**Plushies -** Students design their own unique patterns and create stuffed felt "Plushies"

**Contour Portraits** - exploring the use of contour lines, students created portraits from live models or statues. Color was added with watercolor paint or oil pastels

### Artist Reese Illsley

Hand built Clay Sculpture By Reese Illsley