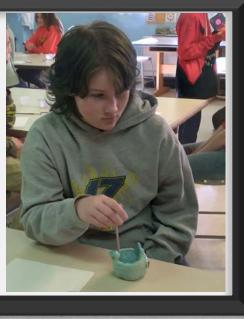

### Tyler Hines-Cornell With Hand bult Clay dish

Hand built Clay Dish By Polly Hines

Layered Watercolor By Tyler Hines-Cornell