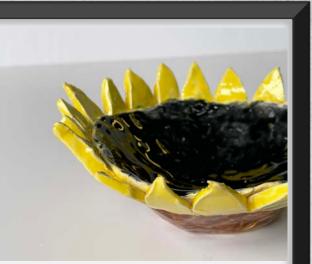

### Tyler Hines-Cornell With Hand bult Clay dish

Hand built Clay Dish By Polly Hines

Layered Watercolor By Tyler Hines-Cornell