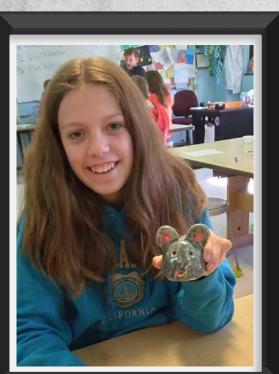

Represented:** 

**Clay -** Hand built and glazed clay works of unique design

Layered Watercolor- Working with Watercolor paints to create a layered composition

**Plushies -** Students design their own unique patterns and create stuffed felt "Plushies"

**Contour Portraits** - exploring the use of contour lines, students created portraits from live models or statues. Color was added with watercolor paint or oil pastels

Clockwise from upper left: fand built Clay culptures by Ava Fiedler fannah Fredericifilliar Garmine Cataloni Sarmine Cataloni



# Artist Summer Bailey







#### Artist Amelia Ashley



#### Layered Watercolor By Amelia Ashley



Contour Portrait By Karmine Cataloni









Plushie By Taylor Coish







#### Plushie By Chloe Cranmer







### Artist Chloe Cranmer





Ava Fiedler With Hand built Clay Sculpture



Plushie By Ava Fiedler





Hand built Clay Sculpture By Hannah Frederici-Hilliar







### Tyler Hines-Cornell With Hand bult Clay dish





Hand built Clay Dish By Polly Hines



Layered Watercolor By Tyler Hines-Cornell

# Artist Mikayla Minnis

### Artist Reese Illsley







Hand built Clay Sculpture By Reese Illsley



### Hand built Clay Dish By Mikayla Minnis

#### Hand built Clay Sculpture By Rhyley Payne



## Artist Rhyley Payne



### Artist Alea Morse







### Artist Luca Riker











## Artist Chase Pursell





Hand built Clay Sculpture By Kaydence Teeter





# Artist Chloe Smolinsky



Artist Kaydence Teeter