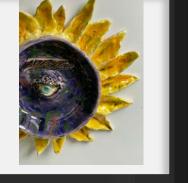

#### 6<sup>th</sup> Grade

4th Quarter

Plushie by Reese Illsley







**Projects Represented:** 

**Clay -** Hand built and glazed clay works of unique design

Layered Watercolor- Working with Watercolor paints to create a layered composition

**Plushies -** Students design their own unique patterns and create stuffed felt "Plushies"

**Contour Portraits** - exploring the use of contour lines, students created portraits from live models or statues. Color was added with watercolor paint or oil pastels

Clockwise from upper left: fand built Clay culptures by Ava Fiedler fannah Fredericifilliar Garmine Cataloni Sarmine Cataloni



# Artist Summer Bailey







#### Artist Amelia Ashley



#### Layered Watercolor By Amelia Ashley



Contour Portrait By Karmine Cataloni









Plushie By Taylor Coish







#### Plushie By Chloe Cranmer







### Artist Ch