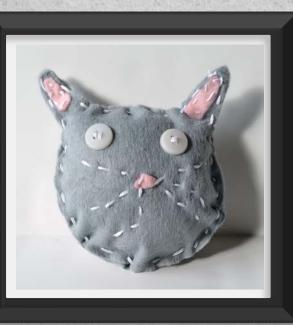

y Reese Illsley







**Projects Represented:** 

**Clay -** Hand built and glazed clay works of unique design

Layered Watercolor- Working with Watercolor paints to create a layered composition

**Plushies -** Students design their own unique patterns and create stuffed felt "Plushies"

**Contour Portraits** - exploring the use of contour lines, students created portraits from live models or statues. Color was added with watercolor paint or oil pastels

Clockwise from upper left: fand built Clay culptures by Ava Fiedler fannah Fredericifilliar Garmine Cataloni Sarmine Cataloni



# Artist Summer Bailey







#### Artist Amelia Ashley



#### Layered Watercolor By Amelia Ashley



Contour Portrait By Karmine Cataloni









Plushie By Taylor Coish







#### Plushie By Chloe Cranmer







### Artist Chloe Cranmer





Ava Fiedler With Hand built Clay Sculpture



Plushie By Ava Fiedler





Hand built Clay Sculpture By Hannah Frederici-Hilliar







### Tyler Hines-Cornell With Hand bult Clay dish





Hand built Clay Dish By Polly Hines



Layered Watercolor By Tyler Hines-Cornell

# Artist Mikayla Minnis

### Artist Reese Illsley







Hand built Clay Sculpture By Reese Illsley



### Hand built Clay Dish By Mikayla Minnis

#### Hand built Clay Sculpture By Rhyley Payne



## Artist Rhyley Payne



### Artist Alea Morse







### Artist Luca Riker











## Artist Chase Pursell





Hand built Clay Sculpture By Kaydence Teeter





# Artist Chloe Smolinsky



Artist Kaydence Teeter