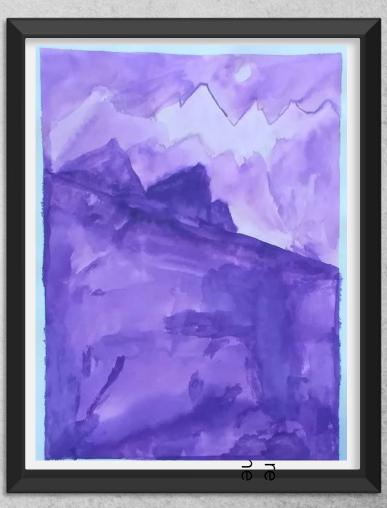

#### Layered Watercolor By Amelia Ashley

Contour Portrait By Karmine Cataloni

Plushie By Taylor Coish