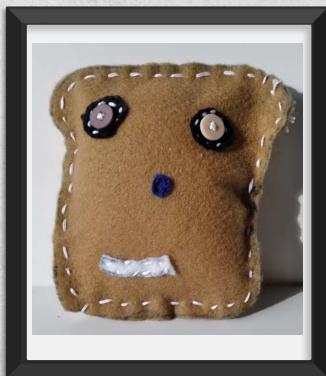

### Artist Chloe Cranmer

Ava Fiedler With Hand built Clay Sculpture

Plushie By Ava Fiedler

Hand built Clay Sculpture By Hannah Frederici-Hilliar