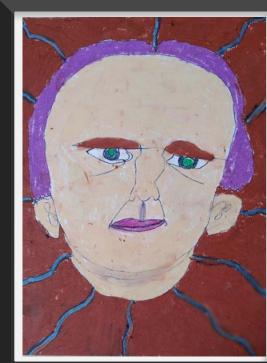

**Plushies -** Students design their own unique patterns and create stuffed felt "Plushies"

**Contour Portraits** - exploring the use of contour lines, students created portraits from live models or statues. Color was added with watercolor paint or oil pastels

#### Layered Watercolor By Amelia Ashley

Contour Portrait By Karmine Cataloni

Plushie By Taylor Coish