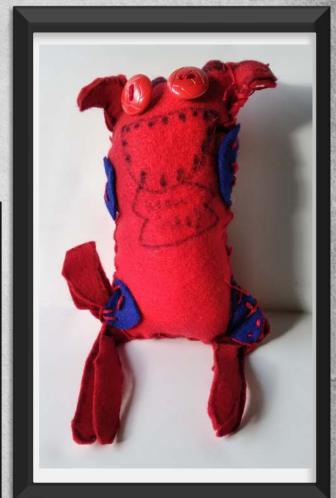

**Plushies -** Students design their own unique patterns and create stuffed felt "Plushies"

**Contour Portraits** - exploring the use of contour lines, students created portraits from live models or statues. Color was added with watercolor paint or oil pastels