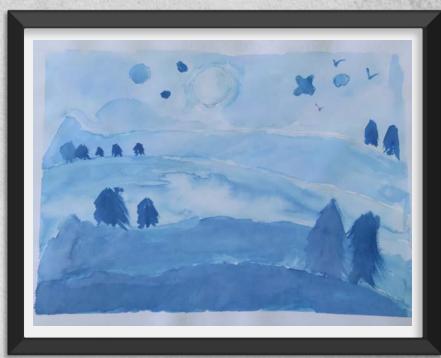

#### 6<sup>th</sup> Grade

4th Quarter

Plushie by Reese Illsley

**Projects Represented:** 

**Clay -** Hand built and glazed clay works of unique design

Layered Watercolor- Working with Watercolor paints to create a layered composition

#### Layered Watercolor By Amelia Ashley

Contour Portrait By Karmine Cataloni

Plushie By Taylor Coish