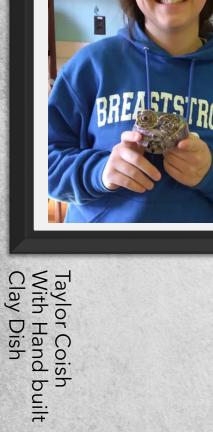

#### Layered Watercolor By Amelia Ashley

Contour Portrait By Karmine Cataloni

Plushie By Taylor Coish