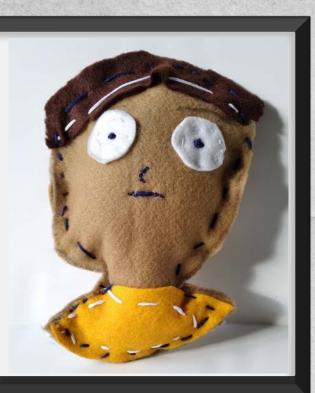

#### 6<sup>th</sup> Grade

4th Quarter

Plushie by Reese Illsley

**Projects Represented:** 

**Clay -** Hand built and glazed clay works of unique design

Layered Watercolor- Working with Watercolor paints to create a layered composition

**Plushies -** Students design their own unique patterns and create stuffed felt "Plushies"

**Contour Portraits** - exploring the use of contour lines, students created portraits from live models or statues. Color was added with watercolor paint or oil pastels