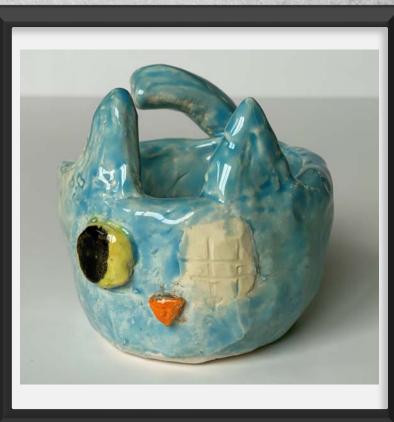

lor was added with watercolor paint or oil pastels

Clockwise from upper left: fand built Clay culptures by Ava Fiedler fannah Fredericifilliar Garmine Cataloni Sarmine Cataloni



# Artist Summer Bailey







#### Artist Amelia Ashley



#### Layered Watercolor By Amelia Ashley



Contour Portrait By Karmine Cataloni









Plushie By Taylor Coish







#### Plushie By Chloe Cranmer







### Artist Chloe Cranmer





Ava Fiedler With Hand built Clay Sculpture



Plushie By Ava Fiedler





Hand built Clay Sculpture By Hannah Frederici-Hilliar







### Tyler Hines-Cornell With Hand bult Clay dish





Hand built Clay Dish By Polly Hines



Layered Watercolor By Tyler Hines-Cornell

# Artist Mikayla Minnis

### Artist Reese Illsley







Hand built Clay Sculpture By Reese Illsley



### Hand built Clay Dish By Mikayla Minnis

#### Hand built Clay Sculpture By Rhyley Payne



## Artist Rhyley Payne



### Artist Alea Morse







### Artist Luca Riker











## Artist Chase Pursell





Hand built Clay Sculpture By Kaydence Teeter





# Artist Chloe Smolinsky



Artist Kaydence Teeter