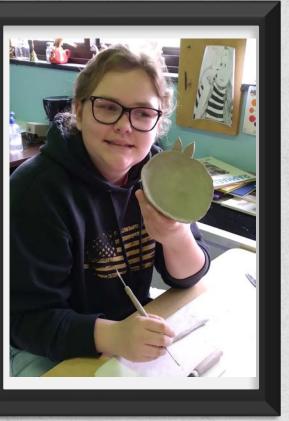

### Tyler Hines-Cornell With Hand bult Clay dish

Hand built Clay Dish By Polly Hines

Layered Watercolor By Tyler Hines-Cornell