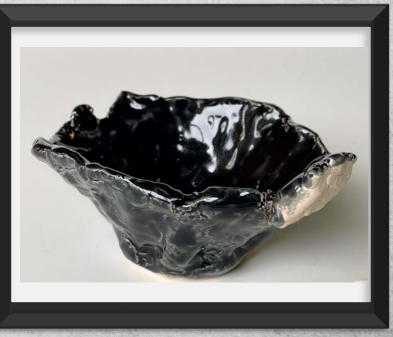

Reese Illsley







**Projects Represented:** 

**Clay -** Hand built and glazed clay works of unique design

Layered Watercolor- Working with Watercolor paints to create a layered composition

**Plushies -** Students design their own unique patterns and create stuffed felt "Plushies"

**Contour Portraits** - exploring the use of contour lines, students created portraits from live models or statues. Color was added with watercolor paint or oil pastels

Clockwise from upper left: fand built Clay culptures by Ava Fiedler fannah Fredericifilliar Garmine Cataloni Sarmine Cataloni



# Artist Summer Bailey







#### Artist Amelia Ashley



#### Layered Watercolor By Amelia Ashley



Contour Portrait By Karmine Cataloni









Plushie By Taylor Coish







#### Plushie By Chloe Cranmer







### Artist Chloe Cranmer





Ava Fiedler With Hand built Clay Sculpture



Plushie By Ava Fiedler





Hand built Clay Sculpture By Hannah Frederici-Hilliar







### Tyler Hines-Cornell With Hand bult Clay dish





Hand built Clay Dish By Polly Hines



Layered Watercolor By Tyler Hines-Cornell

# Artist Mikayla Minnis

### Artist Reese Illsley







Hand built Clay Sculpture By Reese Illsley



### Hand built Clay Dish By Mikayla Minnis

#### Hand built Clay Sculpture By Rhyley Payne



## Artist Rhyley Payne



### Artist Alea Morse







### Artist Luca Riker











## Artist Chase Pursell





Hand built Clay Sculpture By Kaydence Teeter





# Artist Chloe Smolinsky



Artist Kaydence Teeter