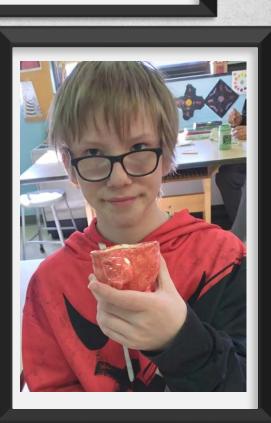

design their own unique patterns and create stuffed felt "Plushies"

**Contour Portraits** - exploring the use of contour lines, students created portraits from live models or statues. Color was added with watercolor paint or oil pastels

Clockwise from upper left: fand built Clay culptures by Ava Fiedler fannah Fredericifilliar Garmine Cataloni Sarmine Cataloni



# Artist Summer Bailey







#### Artist Amelia Ashley



#### Layered Watercolor By Amelia Ashley



Contour Portrait By Karmine Cataloni









Plushie By Taylor Coish







#### Plushie By Chloe Cranmer







### Artist Chloe Cranmer





Ava Fiedler With Hand built Clay Sculpture



Plushie By Ava Fiedler





Hand built Clay Sculpture By Hannah Frederici-Hilliar







### Tyler Hines-Cornell With Hand bult Clay dish





Hand built Clay Dish By Polly Hines



Layered Watercolor By Tyler Hines-Cornell

# Artist Mikayla Minnis

### Artist Reese Illsley







Hand built Clay Sculpture By Reese Illsley



### Hand built Clay Dish By Mikayla Minnis

#### Hand built Clay Sculpture By Rhyley Payne



## Artist Rhyley Payne



### Artist Alea Morse







### Artist Luca Riker











## Artist Chase Pursell





Hand built Clay Sculpture By Kaydence Teeter





# Artist Chloe Smolinsky



Artist Kaydence Teeter