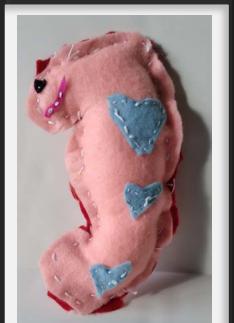

**Plushies -** Students design their own unique patterns and create stuffed felt "Plushies"

**Contour Portraits** - exploring the use of contour lines, students created portraits from live models or statues. Color was added with watercolor paint or oil pastels