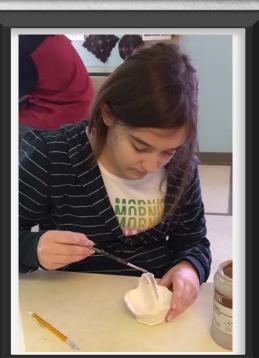

### Tyler Hines-Cornell With Hand bult Clay dish

Hand built Clay Dish By Polly Hines

Layered Watercolor By Tyler Hines-Cornell