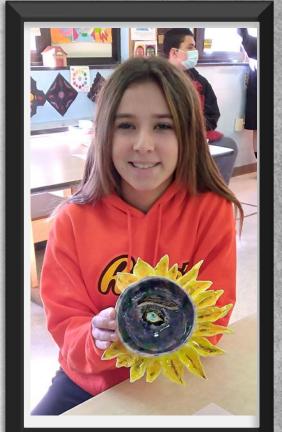

o create a layered composition

**Plushies -** Students design their own unique patterns and create stuffed felt "Plushies"

**Contour Portraits** - exploring the use of contour lines, students created portraits from live models or statues. Color was added with watercolor paint or oil pastels

Clockwise from upper left: fand built Clay culptures by Ava Fiedler fannah Fredericifilliar Garmine Cataloni Sarmine Cataloni



# Artist Summer Bailey







#### Artist Amelia Ashley



#### Layered Watercolor By Amelia Ashley



Contour Portrait By Karmine Cataloni









Plushie By Taylor Coish







#### Plushie By Chloe Cranmer







### Artist Chloe Cranmer





Ava Fiedler With Hand built Clay Sculpture



Plushie By Ava Fiedler





Hand built Clay Sculpture By Hannah Frederici-Hilliar







### Tyler Hines-Cornell With Hand bult Clay dish





Hand built Clay Dish By Polly Hines



Layered Watercolor By Tyler Hines-Cornell

# Artist Mikayla Minnis

### Artist Reese Illsley







Hand built Clay Sculpture By Reese Illsley



### Hand built Clay Dish By Mikayla Minnis

#### Hand built Clay Sculpture By Rhyley Payne



## Artist Rhyley Payne



### Artist Alea Morse







### Artist Luca Riker











## Artist Chase Pursell





Hand built Clay Sculpture By Kaydence Teeter





# Artist Chloe Smolinsky



Artist Kaydence Teeter